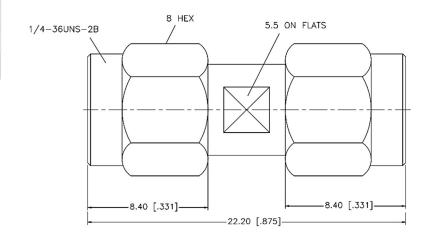

## Adapter, SMA Plug to SMA Plug

**PART No: VSW-AD-861231-S** 

| Туре                 | Adapter          |
|----------------------|------------------|
| Orientation          | Straight         |
| Impedance (Ohms)     | 50               |
| Adapter Side 1       | SMA              |
| Side 1 Gender        | Plug             |
| Adapter Side 2       | SMA              |
| Side 2 Gender        | Plug             |
| Body Finish          | Gold             |
| Body Material        | Brass            |
| Contact Finish       | Gold             |
| Contact Material     | Beryllium Copper |
| Insulator Material   | PTFE             |
| Max Frequency (GHz)  | 18               |
| Min. Temp. (Celsius) | -65              |
| Max. Temp. (Celsius) | 165              |
| Weight (Grams)       | 5.22             |