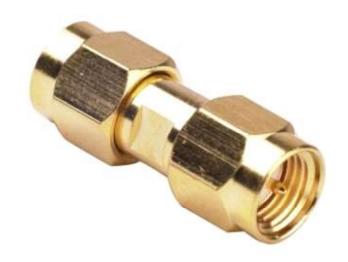

## Adapter, SMA Plug to SMA Plug

**PART No: VSW-AD-861231-S** 

| Туре                 | Adapter          |
|----------------------|------------------|
| Orientation          | Straight         |
| Impedance (Ohms)     | 50               |
| Adapter Side 1       | SMA              |
| Side 1 Gender        | Plug             |
| Adapter Side 2       | SMA              |
| Side 2 Gender        | Plug             |
| Body Finish          | Gold             |
| Body Material        | Brass            |
| Contact Finish       | Gold             |
| Contact Material     | Beryllium Copper |
| Insulator Material   | PTFE             |
| Max Frequency (GHz)  | 18               |
| Min. Temp. (Celsius) | -65              |
| Max. Temp. (Celsius) | 165              |
| Weight (Grams)       | 5.22             |